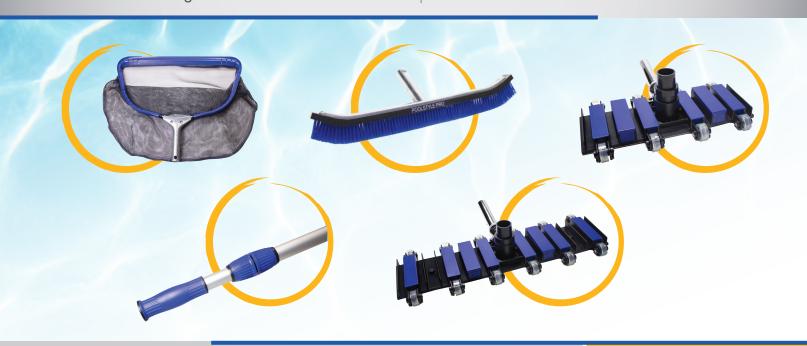

## **PoolStyle Commercial Maintenance Series**

Custom Designed for the Pool Professional Similar to or Better than Market Leaders

PSL-40-0342, PS990, Leaf Rake

20" Wide Heavy Gauge Frame w/ Replaceable Rim 18" Deep Pocketed Replaceable HD Nylon Net

PSL-40-0343, PS991, 18" Metal Back Brush

Thicker Stiffer Nylon Bristles for Added Scrubbing Power Modified Back for Improved Water Flow

PSL-40-0344, PS992, 8'-16' Telescopic Pole

Dual-Cam Pole w/ Nylon Internal Lock Soft Outer Cam and Handle for Added Comfort

PSL-40-0345, PS993, 14" Flex Vac Head

6.7 Lbs - Heaviest 14" Flex Vac Head on the Market Metal Swivel Handle, SS Bearing Wheels, Hose Swivel Cuff

PSL-40-0346, PS994, 22" Flex Vac Head

8.6 Lbs - Heaviest 22" Flex Vac Head on the Market Metal Swivel Handle, SS Bearing Wheels, Hose Swivel Cuff