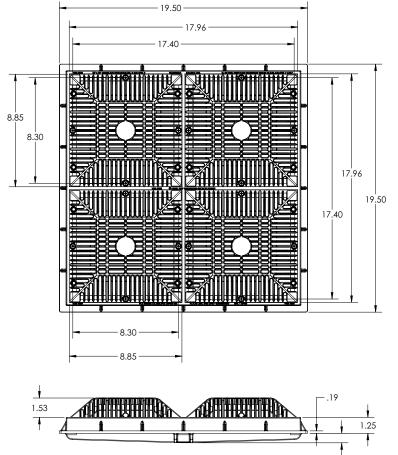

## 18" x 18" Grate and Frame

Waterway drain covers are compliant to the latest Consumer Safety Product Commission requirements (CPSC). Listed and Certified and Tested in strict accordance to the requirements of ASME A112.19.8-2007 and ASME A112.19.8a-2008 as defined in CPSC letter dated April 8, 2011. Certified by: Underwriters Laboratories, Inc., 2929 E. Imperial Highway, Suite 100, Brea, CA 92821-6729.

| Model No.  | Description     | Size      | Total Open Area<br>Square Inches | Floor Flow Rate<br>GPM | Wall Flow Rate<br>GPM | Flow Rate GPM<br>@ 1.5 ft/sec |  |
|------------|-----------------|-----------|----------------------------------|------------------------|-----------------------|-------------------------------|--|
| 640-477X V | 18" x 18" Frame | 18" x 18" | 174.4                            | 788                    | 517                   | 812                           |  |