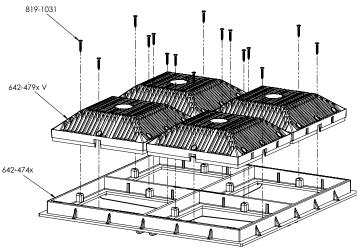

Part No. Description 819-1031 #8 x 1 Stainless Steel Screw 642-479X V 9" x 9" Grate **642-474X** 18" x 18" Grate Frame