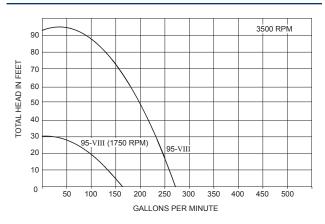

uction and discharge are equipped with 4" quick disconnect unions for easy installation and maintenance.
- Wrench for unions and lid is included with each pump. Flanges are available on request.
- 56 Frame, ODP (open drip proof) motor to achieve the ideal combination of value, performance and reliability.
- Available in single phase and 2-speed configurations for increased energy savings.
- Motor is easy to remove without disturbing the plumbing. Reusable o-rings throughout.
- Two year warranty on the motor and all pump parts, including normal wear of the mechanical seal.
- Every pump is performance tested before leaving the Speck factory.



# Applications

- In-ground pools
- High rate sand filter applications
- Water Features

## **Dimensional Drawing**





### **Performance Curves**



### **Technical Data**

| ORDER#          | MODEL         | MAX RATE<br>HP THP |     | S.F.<br>AMPS  | VOLTS       | MOTOR/FRAME |    | SPEED   | DIMENSION<br>"L" | SHIPPING<br>WEIGHT |
|-----------------|---------------|--------------------|-----|---------------|-------------|-------------|----|---------|------------------|--------------------|
| IG274-1500M-000 | 95-VIII (1PH) | 5.0                | 5.0 | 21.0-19.4     | 208-230     | ODP         | 56 | single  | 36.8"            | 75 lbs.            |
| IG271-2500M-000 | 95-VIII (1PH) | 5.0                | 5.0 | 19.4/4.0      | 230         | ODP         | 56 | 2-speed | 36.8"            | 75 lbs.            |
| IG273-1500M-000 | 95-VIII (3PH) | 5.0                | 5.0 | 13.7-13.0/6.5 | 208-230/460 | ODP         | 56 | single  | 36.8