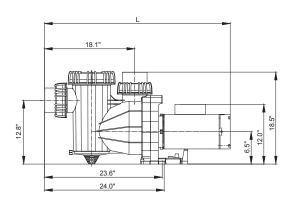

entration of up to 5000 ppm.
- Suction and discharge are equipped with 4" quick disconnect unions for easy installation and maintenance.
- Wrench for unions and lid is included with each pump. Flanges are available on request.
- 56 Frame, ODP (open drip proof) motor to achieve the ideal combination of value, performance and reliability.
- Available in single phase and 2-speed configurations for increased energy savings.
- Motor is easy to remove without disturbing the plumbing. Reusable o-rings throughout.
- Two year warranty on the motor and all pump parts, including normal wear of the mechanical seal.
- Every pump is performance tested before leaving the Speck factory.



# Applications

- In-ground pools
- High rate sand filter applications
- Water Features

## **Dimensional Drawing**





### **Performance Curves**



### **Technical Data**

| ORDER#          | MODEL         | MAX RATE<br>HP THP |     | S.F.<br>AMPS  | VOLTS       | MOTOR/FRAME |    | SPEED   | DIMENSION<br>"L" | SHIPPING<br>WEIGHT |
|-----------------|---------------|--------------------|-----|---------------|-------------|-------------|----|---------|------------------|--------------------|
| IG274-1500M-000 | 95-VIII (1PH) | 5.0                | 5.0 | 21.0-19.4     | 208-230     | ODP         | 56 | single  | 36.8"            | 75 lbs.            |
| IG271-2500M-000 | 95-VIII (1PH) | 5.0                | 5.0 | 19.4/4.0      | 230         | ODP         | 56 | 2-speed | 36.8"            | 75 lbs.            |
| IG273-1500M-000 | 95-VIII (3PH) | 5.0                | 5.0 | 13.7-13.0/6.5 | 208-230/460 | O