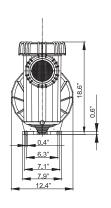

tration of up to 5000 ppm.
- Suction and discharge are equipped with 4" quick disconnect unions for easy installation and maintenance.
- Wrench for unions and lid is included with each pump. Flanges are available on request.
- 56 Frame, ODP (open drip proof) motor to achieve the ideal combination of value, performance and reliability.
- Available in single phase and 2-speed configurations for increased energy savings.
- Motor is easy to remove without disturbing the plumbing. Reusable o-rings throughout.
- Two year warranty on the motor and all pump parts, including normal wear of the mechanical seal.
- Every pump is performance tested before leaving the Speck factory.



# Applications

- In-ground pools
- High rate sand filter applications
- Water Features

## **Dimensional Drawing**





### **Performance Curves**



### **Technical Data**

| ORDER#          | MODEL         | MAX RATE<br>HP THP |     | S.F.<br>AMPS  | VOLTS       | MOTOR/FRAME |    | SPEED   | DIMENSION<br>"L" | SHIPPING<br>WEIGHT |
|-----------------|---------------|--------------------|-----|---------------|-------------|-------------|----|---------|------------------|--------------------|
| IG274-1500M-000 | 95-VIII (1PH) | 5.0                | 5.0 | 21.0-19.4     | 208-230     | ODP         | 56 | single  | 36.8"            | 75 lbs.            |
| IG271-2500M-000 | 95-VIII (1PH) | 5.0                | 5.0 | 19.4/4.0      | 230         | ODP         | 56 | 2-speed | 36.8"            | 75 lbs.            |
| IG273-1500M-000 | 95-VIII (3PH) | 5.0                | 5.0 | 13.7-13.0/6.5 | 208-230/460 | ODP