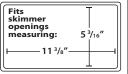

### **MODEL** G-IGSD-H\*

#### **PRODUCT SPECIFICATIONS:**

Fits most in ground standard skimmers, including: Hayward® SP1084, 1089, Aquador® 1084, Custom Molded, Pac-Fab / Pentair Bermuda, Sta-Rite / Swimquip U-3, Waterway® Renegade, and others.