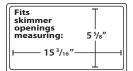

#### **PRODUCT SPECIFICATIONS:**

Fits most in ground standard skimmers, including: Hayward® SP1084, 1089, Aquador® 1084, Custom Molded, Pac-Fab / Pentair Bermuda, Sta-Rite / Swimquip U-3, Waterway® Renegade, and others.