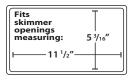

#### **MODEL** G-AGWM-H

#### **PRODUCT SPECIFICATIONS:**

Fits several above around widemouth skimmers, including: Hayward® 1090WM, Aquador® 1010, Poolmaster 32192, Proline®, Swimline, Hydro-Tools® 8939, and others