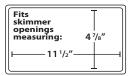

#### **MODEL G-AGWM-SW**

#### **PRODUCT SPECIFICATIONS:**

Fits year 2014 and prior Hydro-Tools® 8839 above ground widemouth skimmer