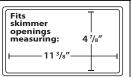

#### **PRODUCT SPECIFICATIONS:**

Fits most standard above ground 6" skimmers, including: Hayward® SP1090, 1091LX, SP1094, 1094W, 1095, Aguador® 1090, Kokido standard, Olympic®, Poolmaster 32190, Proline® standard, Vogue®, Season Master / Aqua Leader®, Swimline Hydro-Tools® 8940, and others