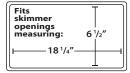

#### **PRODUCT SPECIFICATIONS:**

Fits most in ground widemouth skimmers, including: Hayward® SP1085, American Products, Aquador® 1085, Custom Molded, Waterway, and others