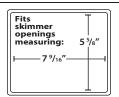

#### **PRODUCT SPECIFICATIONS:**

Fits several above around widemouth skimmers, including: Hayward® 1090WM, Aquador® 1010, Poolmaster 32192, Proline®, Swimline, Hydro-Tools® 8939, and others