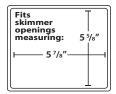

#### MODEL G-AGSD-H

#### **PRODUCT SPECIFICATIONS:**

Fits most standard above ground 6" skimmers, including: Hayward® SP1090, 1091LX, SP1094, 1094W, 1095, Aguador® 1090, Kokido standard, Olympic®, Poolmaster 32190, Proline® standard, Vogue®, Season Master / Aqua Leader®, Swimline Hydro-Tools® 8940, and others