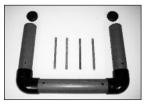

Left Photo: WS-V ANC-BRONZE Right Photo: WS-V ANC-PLAS

**CUSTOM POWDER COATED COLORS:** White: -1; Black: -2; Earth: -3; Copper Vein: -4; Hammertone Gray: -6; Light Gray: -9

(add custom color code behind part # when ordering)