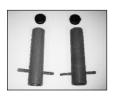

Left Photo: WS-V ANC-BRONZE Right Photo: WS-V ANC-PLAS

**CUSTOM POWDER COATED COLORS:** White: -1; Black: -2; Earth: -3; Copper Vein: -4; Hammertone Gray: -6; Light Gray: -9

(add custom color code behind part # when ordering)