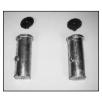

Left Photo: WS-V ANC-BRONZE Right Photo: WS-V ANC-PLAS

**CUSTOM POWDER COATED COLORS:** White: -1; Black: -2; Earth: -3; Copper Vein: -4; Hammertone Gray: -6; Light Gray: -9

(add custom color code behind part # when ordering)