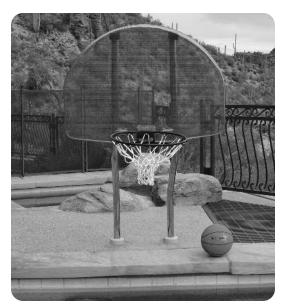

## **BASKETBALL SET:**

Part # SPS-BBALL D-C
Part # SPS-BBALL GB-C
Part # SPS-BBALL GP-C
Part # SPS-BBAL 18 D-C
Part # SPS-BBAL 18 GBC
Part # SPS-BBAL 18 GBC

## **FEATURES:**

- Removable Stainless Steel Posts (1.90 x .065 SS)
- Anchor Socket Covers
- Tough, Impact Resistant Polycarbonate Backboard
- Posts Can be Powder Coated or Thermo Plastic Coated to Coordinate With Custom Pool Rails
- Comes With Backboard, Support Legs, Anchors, Rim, Net, Ball, Pump, & Needle
- Available for On Deck OR In Deck Installation Applications
- 12" or 18" Set Back Available
- Bronze OR Plastic Anchor Jig Available
- Optional Upgrade: 316L Marine Grade SS