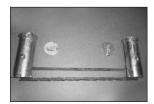

SPS-B ANC-BRONZE

SPS-B ANC-PLAS

**CUSTOM POWDER COATED COLORS:** White: -1; Black: -2; Earth: -3; Copper Vein: -4; Hammertone Gray: -6; Light Gray: -9

(add custom color code behind part # when ordering)

THERMO PLASTIC COLORS: White: -TPC-W; Gray: -TPC-G; Tan: -TPC-T (add custom color code behind part # when ordering)