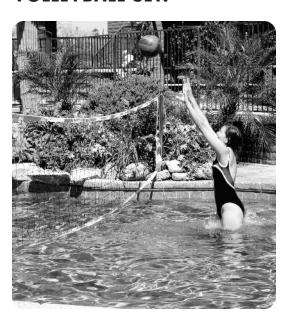

## **VOLLEYBALL SET:**

Part # WS-V BALL D
Part # WS-VBALL GB-C
Part # WS-VBALL GP-C
\*Part # PL-V BALL D (Retrofit/Aftermarket)

## **FEATURES:**

- Removable Stainless Steel Posts
- Anchor Socket Covers
- Durable 16' Long x 3' High Net With Black Twisted Polyethylene Material & White Vinyl Banding; NOTE: Ties Will Extend to 22'
- Posts Can be Powder Coated or Thermo Plastic Coated to Coordinate With Custom Pool Rails
- Comes with Net, Ball, Pump, Needle, Support Legs & Anchors
- Available for On Deck OR In Deck Installation Applications
- Bronze OR Plastic Anchors Available
- Optional Upgrade: 316L Marine Grade
- NEW: Retrofit/Aftermarket Volleyball Set Available Uses existing 1.50 umbrella anchors and our 1.50 Adapter\*