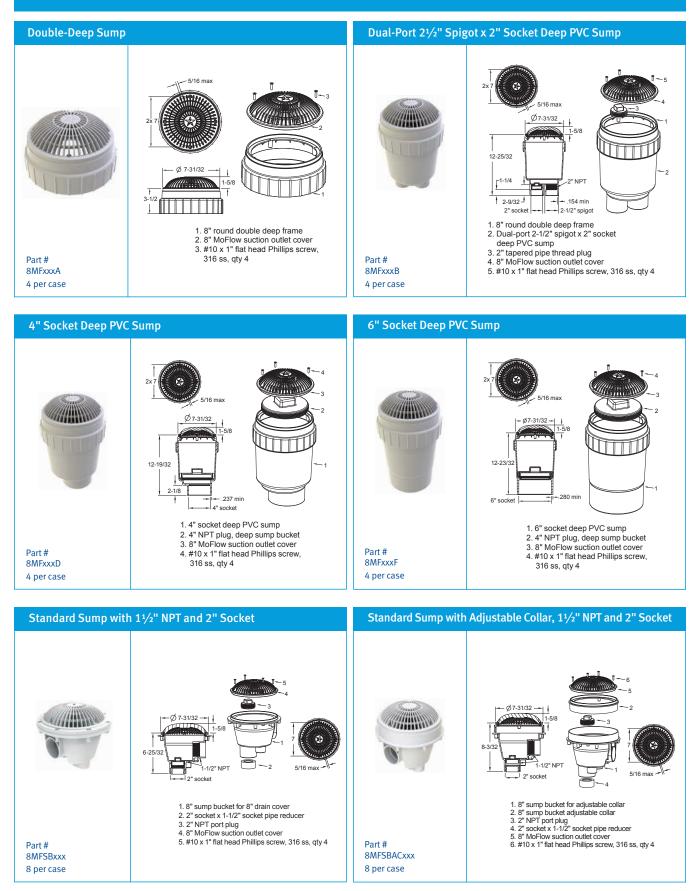

fps

Floor/wall: 77.8 GPM at 1.5 fps Floor/wall: 51.9 GPM at 1.0 fps

16.6 square inch opening

Additional sump and frame versions also available

#316 stainless steel screws

Manufactured from superior UV-resistant engineered polymers

Meets or exceeds ANSI/APSP 16-2011 and NSF/ANSI 50-2009a national standards and ASTM G154 UV testing

Replace every five years from the date ofinstallation

36 per case

Replaces p/n

The AquaStar line of suction outlet covers, compliant with the Virginia Graeme-Baker Pool and Spa Safety Act (ANSI/APSP 16-2011 and NSF/ANSI 50-2009a)



**★ PROUDLY MADE** ★ IN THE USA

P 877-768-2717 F 877-276-POOL Outside the US: P +1-805-620-5060 F +1-949-336-1940 info@aquastarpoolproducts.com www.aquastarpoolproducts.com

## ADDITIONAL PRODUCT CONFIGURATIONS FOR 8MFXXX