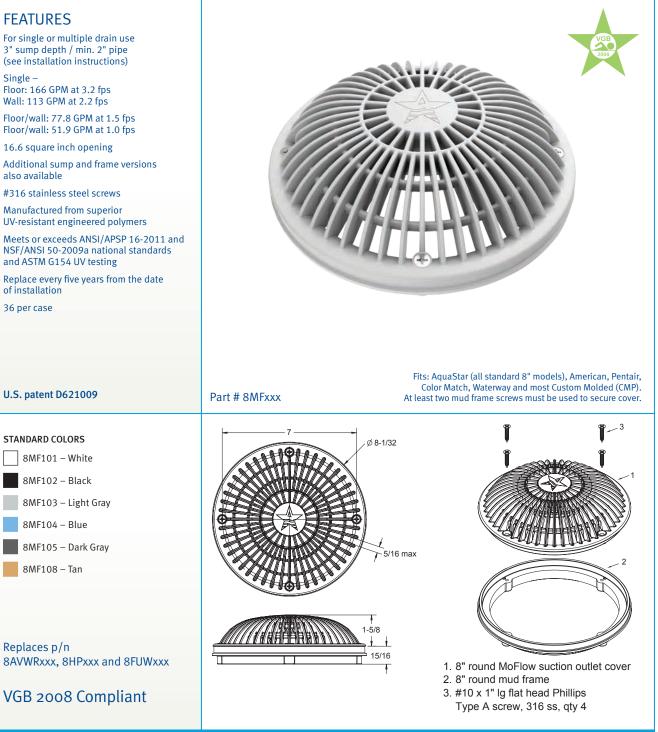

## **FEATURES**

For single or multiple drain use 3" sump depth / min. 2" pipe (see installation instructions)

Single -Floor: 166 GPM at 3.2 fps Wall: 113 GPM at 2.2 fps

Floor/wall: 77.8 GPM at 1.5 fps Floor/wall: 51.9 GPM at 1.0 fps

16.6 square inch opening

Additional sump and frame versions also available

#316 stainless steel screws

Manufactured from superior UV-resistant engineered polymers

Meets or exceeds ANSI/APSP 16-2011 and NSF/ANSI 50-2009a national standards and ASTM G154 UV testing

Replace every five years from the date ofinstallation

36 per case

Replaces p/n

The AquaStar line of suction outlet covers, compliant with the Virginia Graeme-Baker Pool and Spa Safety Act (ANSI/APSP 16-2011 and NSF/ANSI 50-2009a)