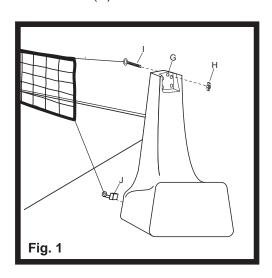

## **Volleyball Assembly** (Fig. 1)

Fill Base with water and install Plug. Insert I-Bolt (I) through upper center post hole on Base Unit (G) and tighten with hand Knob (H). Tilt Base backward and insert Net Hook (J) in slot on bottom front of Base. Lower base unit to secure Net Hook. Repeat on other Base. Tie Net to I-Bolts and Net Hooks.

## Tip

When switching from Volleyball to Basketball units, reinstall Hand Knobs on I-bolts to avoid losing them. No need to untie Net from I-bolts or Net hooks.

> For assistance call: 1-800-798-9646