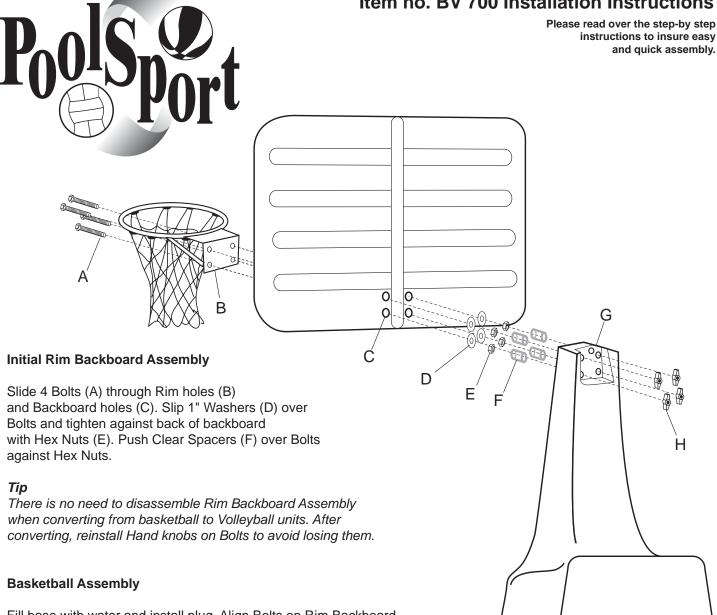

## Item no. BV 700 Installation Instructions

Fill base with water and install plug. Align Bolts on Rim Backboard Assembly with Post Holes (G) and slide through, securing with Hand Knobs (H).