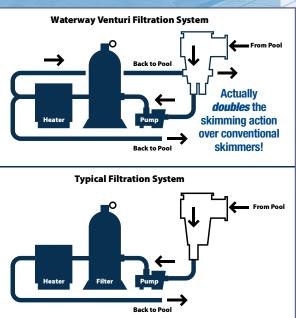

## **The Renegade Venturi-Action Skimmer**

**How It Works** 

An ordinary skimmer pulls water from the pool by way of the pump that pulls the water through the filter and back into the pool.

The Waterway Renegade Venturi Skimmer pulls as much water as the pump, doubling the skimming action without increasing energy costs.