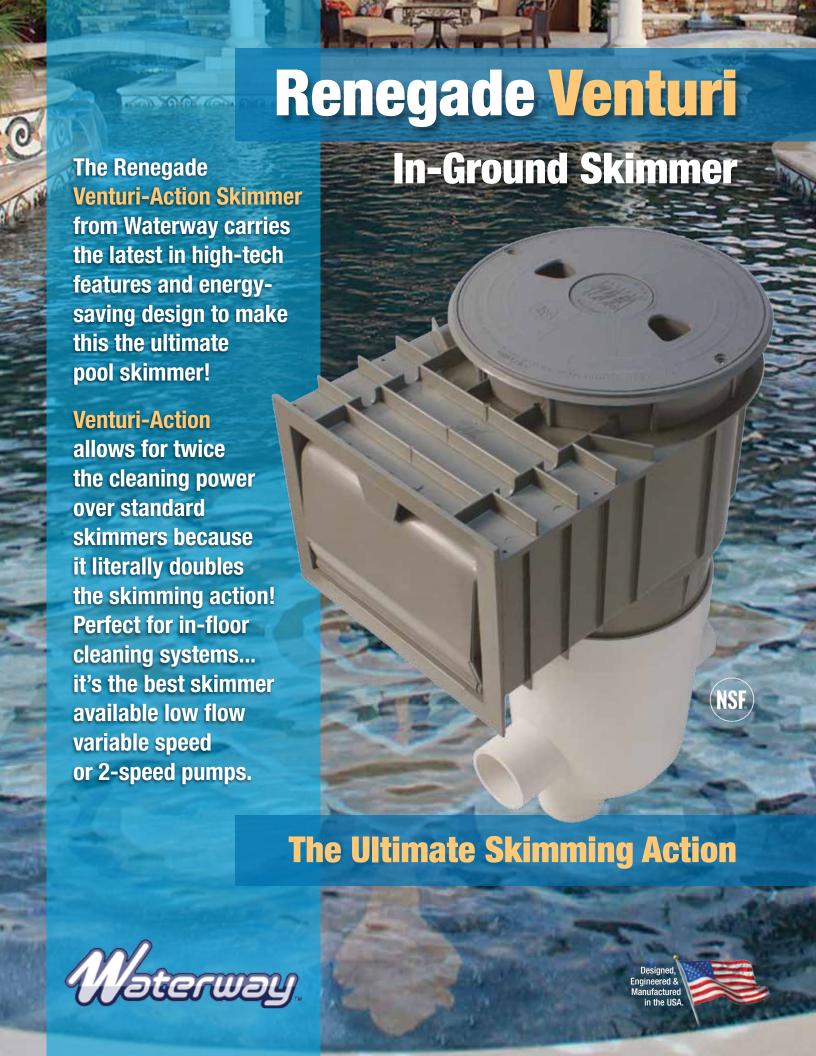

## **The Renegade Venturi-Action Skimmer**

**How It Works** 

An ordinary skimmer pulls water from the pool by way of the pump that pulls the water through the filter and back into the pool.

The Waterway Renegade Venturi Skimmer pulls as much water as the pump, doubling the skimming action without increasing energy costs.