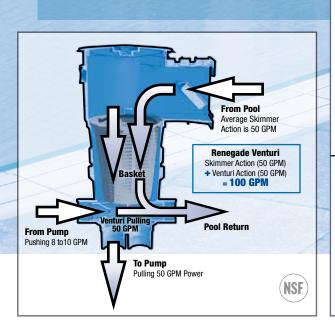

## **The Renegade Venturi-Action Skimmer**

**How It Works** 

An ordinary skimmer pulls water from the pool by way of the pump that pulls the water through the filter and back into the pool.

The Waterway Renegade Venturi Skimmer pulls as much water as the pump, doubling the skimming action without increasing energy costs.