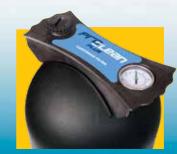

## PTG-LEATPLUS CARTRIDGE FILTER

- NEW ergonomic handle makes lid removal easier
- Double 0-ring manual air relief
- Horizontal stainless steel gauge protected by recessed pocket
- Redesigned lock-nut with double locking mechanism provides ease of serviceability
- Fiber-reinforced lid and UV resistant material for body and lid
- Larger drain port
- Improved internal inlet diffusers allow more water across cartridge surface for increased filtration efficiency and energy savings

One of our most popular filters is now even better...

with NEW handle design, lock-nut mechanism & much more!

Materway #0006

Designed Engineered Manufactured in the USA.

2200 E. Sturgis Rd., Oxnard CA 93030 • Phone 805.981.0262 • Fax 805.981.9403 waterway@waterwayplastics.com • www.waterwayplastics.com