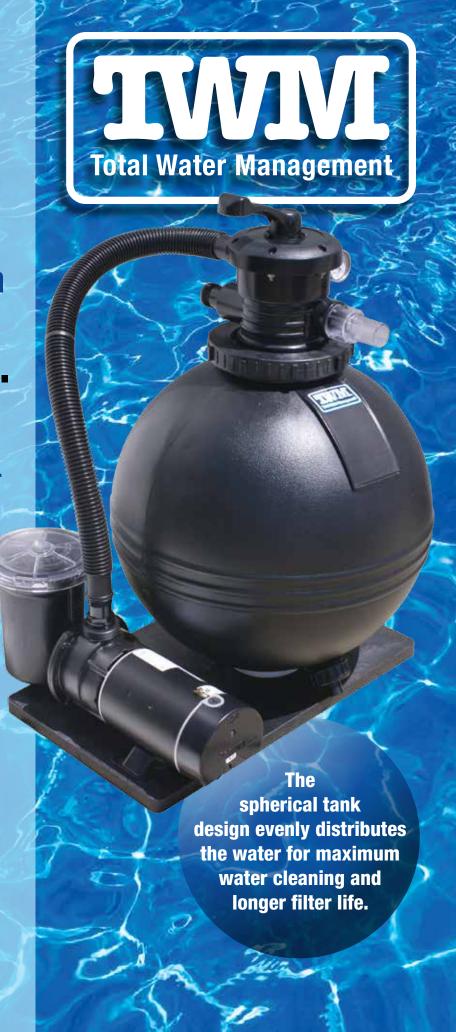

The economical sand filter solution for filtering an above ground pool.

Designed to handle virtually all sizes and conditions, the Waterway TWM Sand Filter Systems will provide years of dependable filtration.

## **FEATURES:**

- Filter, pump, hoses and fittings in one box
- Choice of tank and pump sizes
- Corrosion-proof sand filter tank
- 7 position Multi-Port Valve