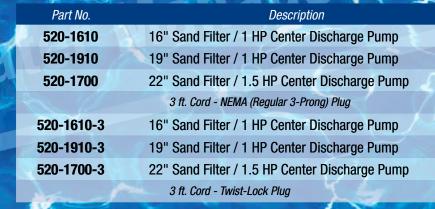

## **TWW** Sand Filter Equipment Systems

16" Filter with 1 HP Pump

19" Filter with 1 HP Pump

22" Filter with 1.5 HP Pump

| Part No.<br>(filter only) | Sq. Ft. | GPM | Turnover<br>8 Hrs. | Turnover<br>10 Hrs. | Lbs. Sand<br>Required |
|---------------------------|---------|-----|--------------------|---------------------|-----------------------|
| 520-1610                  | 1.4     | 30  | 14,400             | 18,000              | 50                    |
| 520-1910                  | 2.0     | 42  | 20,160             | 25,200              | 100                   |
| 520-1700                  | 2.5     | 50  | 24,000             | 30,000              | 150                   |