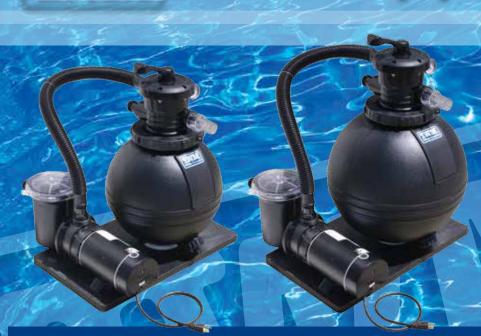

## **TWW** Sand Filter Equipment Systems

16" Filter with 1 HP Pump

19" Filter with 1 HP Pump

22" Filter with 1.5 HP Pump

| Part No.<br>(filter only) | Sq. Ft. | GPM | Turnover<br>8 Hrs. | Turnover<br>10 Hrs. | Lbs. Sand<br>Required |
|---------------------------|---------|-----|--------------------|---------------------|-----------------------|
| 520-1610                  | 1.4     | 30  | 14,400             | 18,000              | 50                    |
| 520-1910                  | 2.0     | 42  | 20,160             | 25,200              | 100                   |
| 520-1700                  | 2.5     | 50  | 24,000             | 30,000              | 150                   |