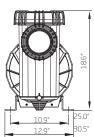

ction and discharge are equipped with 4" quick disconnect unions for easy installation and maintenance.
- Wrench for unions and lid is included with each pump. Flanges are available on request.
- Available with a heavy duty energy efficient totally enclosed fan cooled (TEFC) or Open Drip Proof (ODP) motor designs. (Model 95-IX & Model 95-X requires a motor starter.)
- Motor is easy to remove without disturbing the plumbing. Reusable o-rings throughout.
- Two year warranty on the motor and all pump parts, including normal wear of the mechanical seal.
- Every pump is performance tested before leaving the Speck factory.



SPECK X

#### Trademarks and Certifications



### **Applications**

- In-ground pools
- High rate sand filter applications
- Water Features

## **Dimensional Drawing**







#### **Performance Curves**



| MODEL                                         | DIMENSION "L" | SHIPPING<br>WEIGHT                          |
|-----------------------------------------------|---------------|---------------------------------------------|
| 95-VIII<br>95-IX<br>95-IX (3PH)<br>95-X (3PH) |               | 75 lbs.<br>140 lbs.<br>100 lbs.<br>141 lbs. |