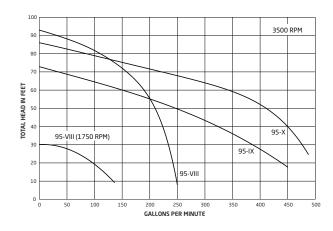

#### **Performance Curves**

| MODEL                                         | DIMENSION "L" | SHIPPING<br>WEIGHT                          |
|-----------------------------------------------|---------------|---------------------------------------------|
| 95-VIII<br>95-IX<br>95-IX (3PH)<br>95-X (3PH) |               | 75 lbs.<br>140 lbs.<br>100 lbs.<br>141 lbs. |