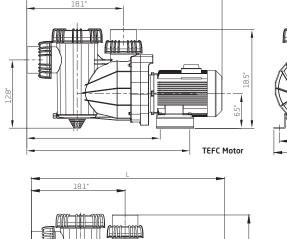

## **Dimensional Drawing**

#### **Performance Curves**

| MODEL                                         | DIMENSION "L" | SHIPPING<br>WEIGHT                          |
|-----------------------------------------------|---------------|---------------------------------------------|
| 95-VIII<br>95-IX<br>95-IX (3PH)<br>95-X (3PH) |               | 75 lbs.<br>140 lbs.<br>100 lbs.<br>141 lbs. |