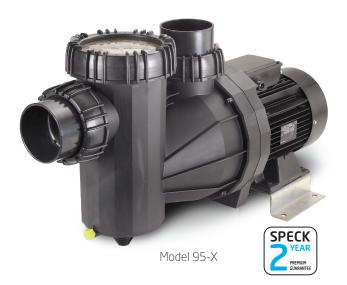

# MODEL 95

#### **Features**

- Largest one-piece housing design with integrated strainer basket and easy on/off two piece lid.
- Quiet and efficient medium head pump performance.
- This high performance pump comes complete with our unique mechanical shaft seal that allows the pump, if mistreated, to run dry for up to one hour.
- The pump can be used for pool water with a salt concentration of up to 5000 ppm.
- Suction and discharge are equipped with 4" quick disconnect unions for easy installation and maintenance.
- Wrench for unions and lid is included with each pump. Flanges are available on request.
- Available with a heavy duty energy efficient totally enclosed fan cooled (TEFC) or Open Drip Proof (ODP) motor designs. (Model 95-IX & Model 95-X requires a motor starter.)
- Motor is easy to remove without disturbing the plumbing. Reusable o-rings throughout.
- Two year warranty on the motor and all pump parts, including normal wear of the mechanical seal.
- Every pump is performance tested before leaving the Speck factory.