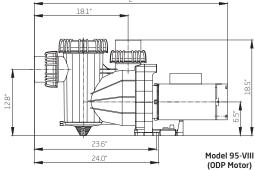

## **Dimensional Drawing**

#### **Performance Curves**

| MODEL                                         | DIMENSION "L" | SHIPPING<br>WEIGHT                          |
|-----------------------------------------------|---------------|---------------------------------------------|
| 95-VIII<br>95-IX<br>95-IX (3PH)<br>95-X (3PH) |               | 75 lbs.<br>140 lbs.<br>100 lbs.<br>141 lbs. |