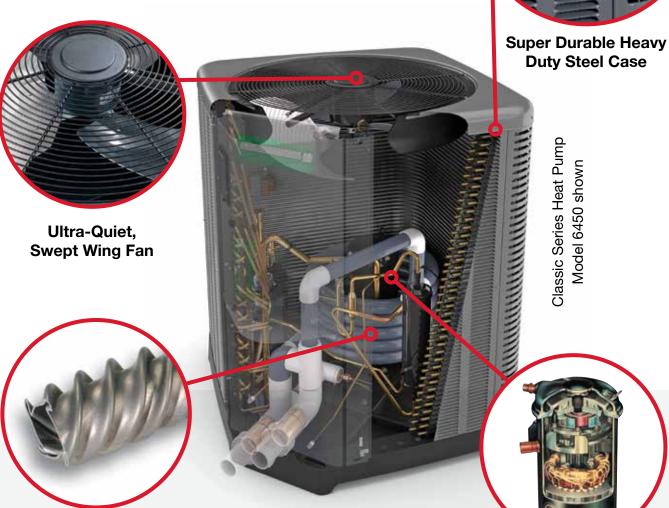

## The Most Durable Heat Pump Available

You wouldn't put a plastic A/C unit in your backyard. Why settle for less with your heat pump? Rheem is the only heat pump on the market with a steel case.

Avoid expensive replacements and make a Rheem the last heat pump you need to buy. Its compact design features a durable steel case, made to withstand common corrosion

#### Titanium tube heat exchanger

Our durability goes beyond the surface, too, with a titanium tube heat exchanger that's practically indestructible. Other manufacturers use cupro-nickel that cause costly maintenance or even worse - replacement.

Long-Lasting **Copeland Compressor** 

| Model                          | R2350ti | R3350ti | R4350ti<br>R4350ti-PD | R5450ti | R6450ti | R8450ti |
|--------------------------------|---------|---------|-----------------------|---------|---------|---------|
| BTUH output @ 80,80,80*        | 50,000  | 66,000  | 83,000                | 103,000 | 119,000 | 140,000 |
| BTUH output @ 80,63,80*        | 48,000  | 62,000  | 78,000                | 97,000  | 113,000 | 130,000 |
| C.O.P High Ambient @ 80,80,80* | 5.5     | 5.8     | 6.3                   | 6.0     | 5.9     | 5.6     |
| C.O.P High Ambient @ 80,63,80* | 5.3     | 5.5     | 6.0                   | 5.7     | 5.7     | 5.3     |
| C.O.P Low Ambient @ 50,63,80*  | 3.5     | 4.0     | 4.0                   | 4.0     | 4.0     | 4.0     |

# **Only with Rheem**

Model 6450 Shown

Classic Series Heat Pump Compact Series Heat Pump