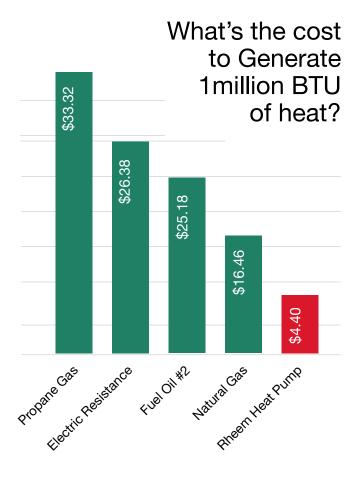

# The Most Advanced Technology to Save Big on Energy Bills

Anyone will tell you that a heat pump is a great option to heat or cool your pool and is more affordable than gas, propane or other methods. But only Rheem takes heat pump technology further, giving you even more cost savings than anyone else.

We've completely re-engineered key elements of the heat pump to maximize efficiency and drive down energy bills.

Chart based on \$1.35/Therm natural gas, \$2.50/gallon propane gas, \$2.75/gallon heating oil, 9 cents/kwh