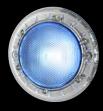

# Illuminate Your Pool With Brilliant Lights

ENERGY EFFICIENT LED POOL & SPA LIGHTS

**BELLA LUCE VI** 6" LED Pool & Spa Light

BELLA LUCE III
3" LED Pool & Spa Light
Available Early 2014

## **BELLA LUCE CERAMIC LIGHT ENGINE OPTIONS**

The high intensity ceramic light engine is available in blue, white or multicolor changing. 10 color programs to illuminate your pool in brilliant light. Set it to one color, gradually or rapidly change from one color to the next.