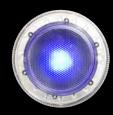

## **BELLA LUCE CERAMIC LIGHT ENGINE OPTIONS**

The high intensity ceramic light engine is available in blue, white or multicolor changing. 10 color programs to illuminate your pool in brilliant light. Set it to one color, gradually or rapidly change from one color to the next.