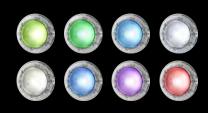

### **ILLUMINATE YOUR POOL IN EXQUISITE COLORS**

Paramount's Bella Luce VI and III are a symphony of lights. Illuminate your pool in brilliant and elegant light that seamlessly transitions between 8 colors to create a dramatic light show. Its state of the art high intensity LED lights provide bright illumination and significant energy efficiency versus halogen lights.

## **BELLA LUCE CERAMIC LIGHT ENGINE OPTIONS**

The high intensity ceramic light engine is available in blue, white or multicolor changing. 10 color programs to illuminate your pool in brilliant light. Set it to one color, gradually or rapidly change from one color to the next.