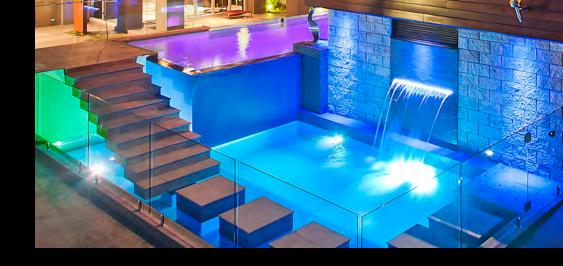

### **ILLUMINATE YOUR POOL IN EXQUISITE COLORS**

Paramount's Bella Luce VI and III are a symphony of lights. Illuminate your pool in brilliant and elegant light that seamlessly transitions between 8 colors to create a dramatic light show. Its state of the art high intensity LED lights provide bright illumination and significant energy efficiency versus halogen lights.

## **BELLA LUCE CERAMIC LIGHT ENGINE OPTIONS**

The high intensity ceramic light engine is available in blue, white or multicolor changing. 10 color programs to illuminate your pool in brilliant light. Set it to one color, gradually or rapidly change from one color to the next.