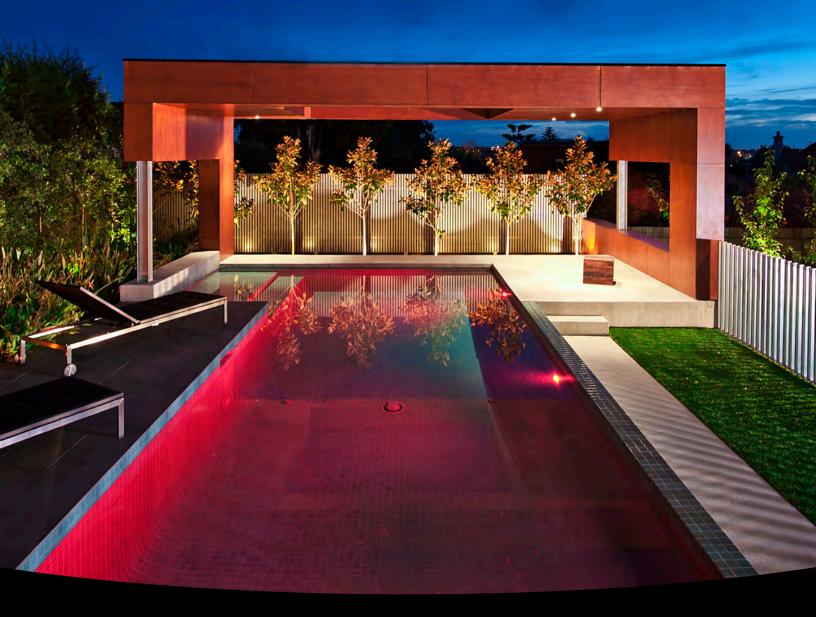

# Illuminate Your Pool With Brilliant Lights

ENERGY EFFICIENT LED POOL & SPA LIGHTS

**BELLA LUCE VI** 6" LED Pool & Spa Light

BELLA LUCE III
3" LED Pool & Spa Light
Available Early 2014

### **ILLUMINATE YOUR POOL IN EXQUISITE COLORS**

Paramount's Bella Luce VI and III are a symphony of lights. Illuminate your pool in brilliant and elegant light that seamlessly transitions between 8 colors to create a dramatic light show. Its state of the art high intensity LED lights provide bright illumination and significant energy efficiency versus halogen lights.