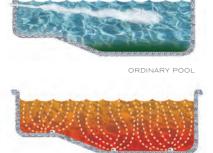

# PCC2000 SAVES CHEMICALS, ENERGY AND MONEY WITH IMPROVED CIRCULATION.

Not only is PCC2000<sup>®</sup> a powerful pool cleaning system, but it's also an advanced circulation system. Ordinary pools circulate water near the surface of the pool, where chemicals and heat are quickly lost into the atmosphere. This often leads to wasted chemicals, wasted heat energy and several poorly circulated algae-prone areas throughout your pool.

PCC2000 improves the poor circulation found in ordinary pools. Using rotating cleaning jets strategically placed in the pool floor, steps and benches, PCC2000 evenly circulates water throughout every square inch of your pool. This improved circulation has been proven to create cleaner, healthier, more comfortable pool water while reducing the loss of chemicals and heating energy to the atmosphere This means PCC2000 will save you money while it delivers healthier water.