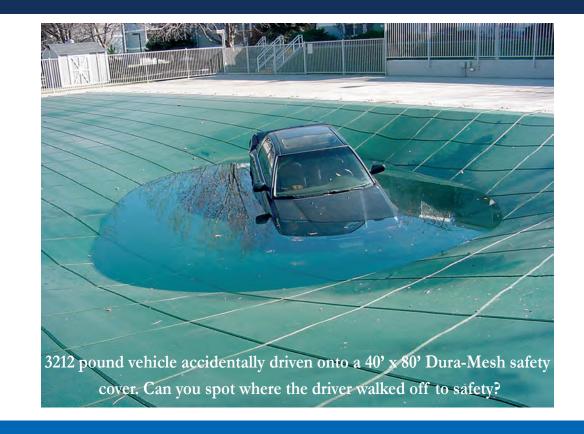

Materials. Specifically formulated, reinforced vinyl or polypropylene cover sheet is supported by nylon polypropylene straps. The straps are secured to stainless steel tension springs with a stainless steel buckle.
- 4 Strength. Heavy-duty, triple stitched straps crisscross the pool surface, stretched tight by tension springs anchored in the deck. Although lightweight, Merlin webbing has a break-strength more than three times the government standard.
- 5 Hardware. Stainless steel tension springs hook over machined-brass anchors set flush in your deck. Springs are attached and removed using a special tool to prevent upauthorized removal.
- **X-Tack.** Perimeter cross-straps are reinforced by sewing an "x" pattern stitch to lock the straps together.

# Strength You Have to See to Believe!



# With Merlin, you can *count* on Strength, Quality, & a Perfect Fit!