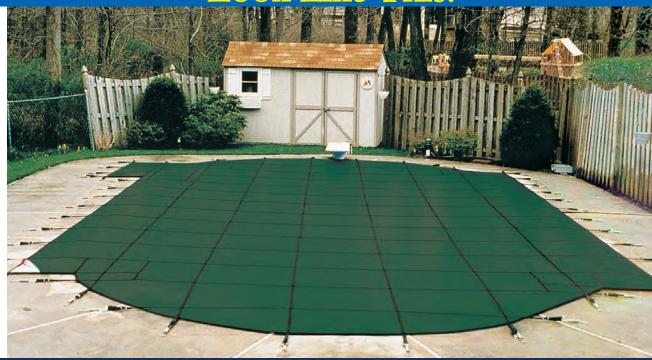

# Merlin Professional Safety Covers

### Make This:



### Look Like This:



SmartMesh<sup>TM</sup> cover shown.

## Merlin Covers You with Five Professional Choices



## Advanced Grade Mesh Advanced Grade Mesh













Featuring industrial-strength material, great for commercial or high-load, high-stress, high wind applications, Advanced Grade Mesh provides a burst strength nearly double that of our competitor's standard mesh.



Solid covers are available up to approx. 2000 square feet.









## Kaleidoscapes!







All the benefits of our Safety Solid covers, plus a choice of 12 colors. 15-ounce material construction with increased U.V. inhibitors keeps your cover looking better longer. Backed by a 10-year limited warranty. Solid covers are available up to approx. 2000 square feet.





Your Merlin Professional Safety Cover Dealer









Phone (609)