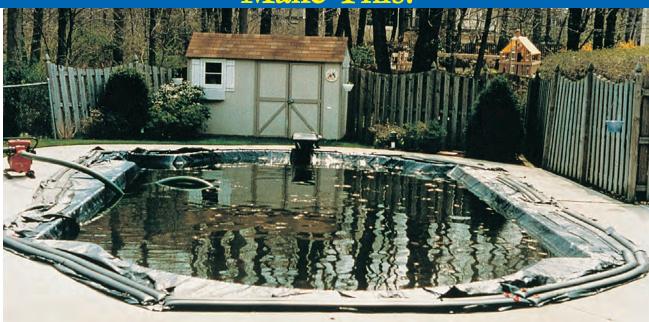

# Merlin Professional Safety Covers

### Make This:



### Look Like This:



SmartMesh<sup>TM</sup> cover shown.

## Merlin Covers You with Five Professional Choices



## Advanced Grade Mesh Advanced Grade Mesh













Featuring industrial-strength material, great for commercial or high-load, high-stress, high wind applications, Advanced Grade Mesh provides a burst strength nearly double that of our competitor's standard mesh.



Solid covers are available up to approx. 2000 square feet.









## Kaleidoscapes!







All the benefits of our Safety Solid covers, plus a choice of 12 colors. 15-ounce material construction with increased U.V. inhibitors keeps your cover looking better longer. Backed by a 10-year limited warranty. Solid covers are available up to approx. 2000 square feet.





Your Merlin Professional Safety Cover Deal