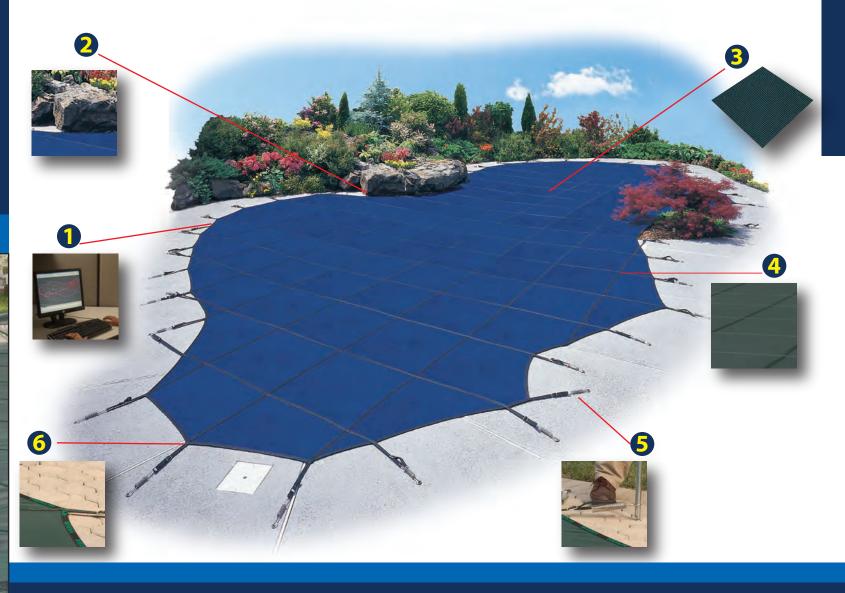

- 1 Fit. Computer-Aided Design and expert craftsmanship delivers the best fitting covers in the business.
- Special Features. Specially designed step-riser kits and/or cable systems close up gaps and ensure security for pools with unique construction features.
- Materials. Specifically formulated, reinforced vinyl or polypropylene cover sheet is supported by nylon polypropylene straps. The straps are secured to stainless steel tension springs with a stainless steel buckle.
- 4 Strength. Heavy-duty, triple stitched straps crisscross the pool surface, stretched tight by tension springs anchored in the deck. Although lightweight, Merlin webbing has a break-strength more than three times the government standard.
- 5 Hardware. Stainless steel tension springs hook over machined-brass anchors set flush in your deck. Springs are attached and removed using a special tool to prevent upauthorized removal.
- **X-Tack.** Perimeter cross-straps are reinforced by sewing an "x" pattern stitch to lock the straps together.