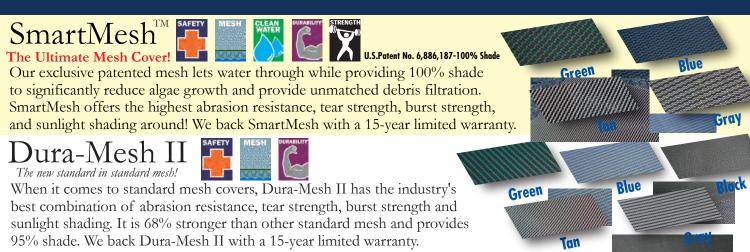

## Advanced Grade Mesh Advanced Grade Mesh

Featuring industrial-strength material, great for commercial or high-load, high-stress, high wind applications, Advanced Grade Mesh provides a burst strength nearly double that of our competitor's standard mesh.

SmartMesh<sup>TM</sup>: The Ultimate Cover.
Want to get swimming sooner? Our patented
SmartMesh<sup>TM</sup> cover features a high-tech weave
that allows water to pass through while blocking
sunlight and filtering debris down to 40 microns!
Without sunlight, algae can't grow, so you'll
open your pool to cleaner water in the spring,
maintain your pool with greater ease, spend less
on chemicals and extend its life. It's the cutting
edge in cover technology ... the best choice you
can make for your pool!

U.S. Patent No. 6,886,187-100% Shade

See the back of this brochure to learn about our entire line of safety covers.

Spring opening of an algae-free pool, covered all winter long by SmartMesh<sup>TM</sup>.