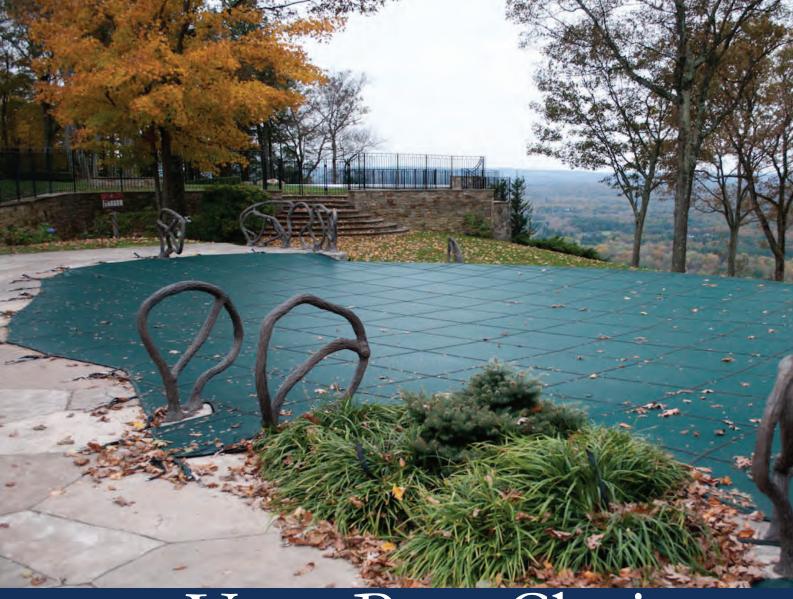

### Make This:

### Look Like This:

SmartMesh<sup>TM</sup> cover shown.

SmartMesh<sup>TM</sup>: The Ultimate Cover.
Want to get swimming sooner? Our patented
SmartMesh<sup>TM</sup> cover features a high-tech weave
that allows water to pass through while blocking
sunlight and filtering debris down to 40 microns!
Without sunlight, algae can't grow, so you'll
open your pool to cleaner water in the spring,
maintain your pool with greater ease, spend less
on chemicals and extend its life. It's the cutting
edge in cover technology ... the best choice you
can make for your pool!

U.S. Patent No. 6,886,187-100% Shade

See the back of this brochure to learn about our entire line of safety covers.

Spring opening of an algae-free pool, covered all winter long by SmartMesh<sup>TM</sup>.