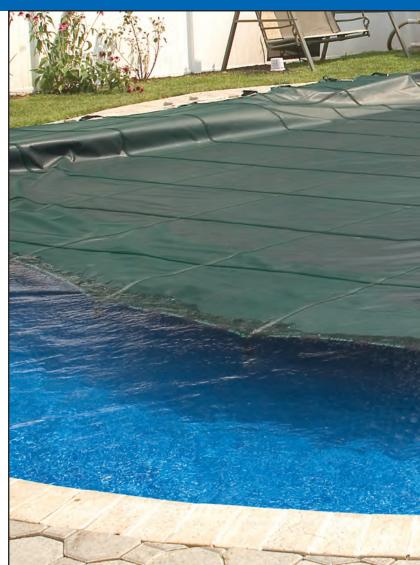

#### Attractive. Protective.

Merlin covers work hard, are stronger and look better longer. Manufactured completely with U.S.A.-made materials and components that exceed industry standards, our covers feature unsurpassed thread and webbing strength, brass anchors and powerful stainless steel tension springs. Each showcases the latest technology to protect your pool against the relentless forces of nature, as well as the unpredictable nature of children and pets. Other covers simply pale by comparison!

#### Convenient. Ingenious.

Merlin safety covers feature an ingenious strap and anchor system that allows for easy installation and removal using a specially designed tool. Even with its professional protection, our mesh covers are lightweight, making them easy to install, remove and store. Others attempt to copy our innovations; a Merlin cover is the real deal.

- 1 Fit. Computer-Aided Design and expert craftsmanship delivers the best fitting covers in the business.
- Special Features. Specially designed step-riser kits and/or cable systems close up gaps and ensure security for pools with unique construction features.
- Materials. Specifically formulated, reinforced vinyl or polypropylene cover sheet is supported by nylon polypropylene straps. The straps are secured to stainless steel tension springs with a stainless steel buckle.
- 4 Strength. Heavy-duty, triple stitched straps crisscross the pool surface, stretched tight by tension springs anchored in the deck. Although lightweight, Merlin webbing has a break-strength more than three times the government standard.
- 5 Hardware. Stainless steel tension springs hook over machined-brass anchors set flush in your deck. Springs are attached and removed using a special tool to prevent upauthorized removal.
- **X-Tack.** Perimeter cross-straps are reinforced by sewing an "x" pattern stitch to lock the straps together.