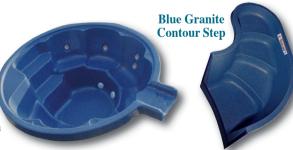

## **POOL SIDE SPAS**

Color Coordinate your poolscape with our liners, steps, and spas.

Coordinated Colors
All steps and spas are available in:

French Curve

787 Watervliet-Shaker Road, Latham, New York 12110 800-833-3800 | lathampool.com

## Luxury and Relaxation

Our pool side spas are a great addition to your pool. In just seconds, you can go from relaxing in the spa to swimming in your pool. The spill-over spa adds the soothing sounds of a waterfall.

The spas are inherently rigid and strong, vacuum formed from a single piece of acrylic, then backed with fiberglass for structural support.