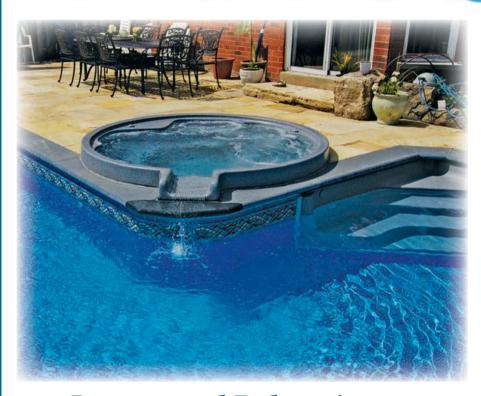

## Luxury and Relaxation

Our pool side spas are a great addition to your pool. In just seconds, you can go from relaxing in the spa to swimming in your pool. The spill-over spa adds the soothing sounds of a waterfall.

The spas are inherently rigid and strong, vacuum formed from a single piece of acrylic, then backed with fiberglass for structural support.