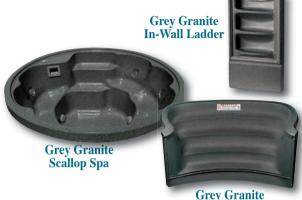

## Luxury and Relaxation

Our pool side spas are a great addition to your pool. In just seconds, you can go from relaxing in the spa to swimming in your pool. The spill-over spa adds the soothing sounds of a waterfall.

The spas are inherently rigid and strong, vacuum formed from a single piece of acrylic, then backed with fiberglass for structural support.