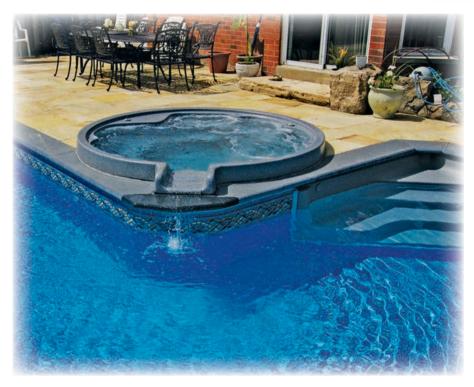

## Luxury and Relaxation

Our pool side spas are a great addition to your pool. In just seconds, you can go from relaxing in the spa to swimming in your pool. The spill-over spa adds the soothing sounds of a waterfall.

The spas are inherently rigid and strong, vacuum formed from a single piece of acrylic, then backed with fiberglass for structural support.

## LATHAM® POOL SIDE SPAS

92" Scalloped Spill-Over Spa Plumbed, Foamed, and Jetted

90" Round Spill-Over Spa Plumbed, Foamed, and Jetted

78" Square Spill-Over Spa Plumbed, Foamed, and Jetted

92" Scalloped Stand Alone Spa Plumbed, Foamed, and Jetted