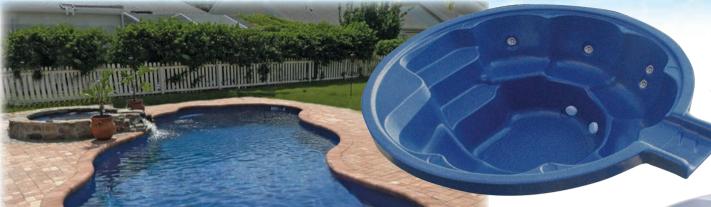

## LATHAM® POOL SIDE SPAS

92" Scalloped Spill-Over Spa Plumbed, Foamed, and Jetted

90" Round Spill-Over Spa Plumbed, Foamed, and Jetted

78" Square Spill-Over Spa Plumbed, Foamed, and Jetted

92" Scalloped Stand Alone Spa Plumbed, Foamed, and Jetted