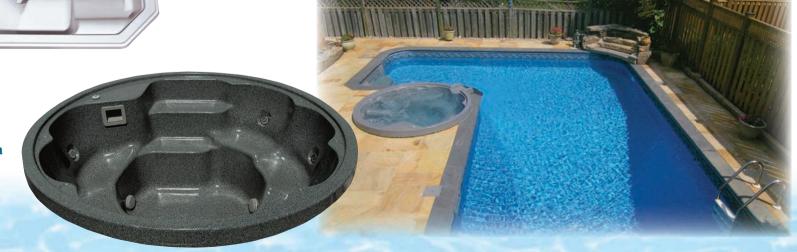

## Luxury and Relaxation

Our pool side spas are a great addition to your pool. In just seconds, you can go from relaxing in the spa to swimming in your pool. The spill-over spa adds the soothing sounds of a waterfall.

The spas are inherently rigid and strong, vacuum formed from a single piece of acrylic, then backed with fiberglass for structural support.