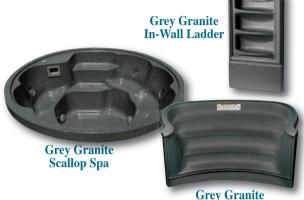

## Luxury and Relaxation

Our pool side spas are a great addition to your pool. In just seconds, you can go from relaxing in the spa to swimming in your pool. The spill-over spa adds the soothing sounds of a waterfall.

The spas are inherently rigid and strong, vacuum formed from a single piece of acrylic, then backed with fiberglass for structural support.

## LATHAM® POOL SIDE SPAS

92" Scalloped Spill-Over Spa Plumbed, Foamed, and Jetted

90" Round Spill-Over Spa Plumbed, Foamed, and Jetted

78" Square Spill-Over Spa Plumbed, Foamed, and Jetted

92" Scalloped Stand Alone Spa Plumbed, Foamed, and Jetted