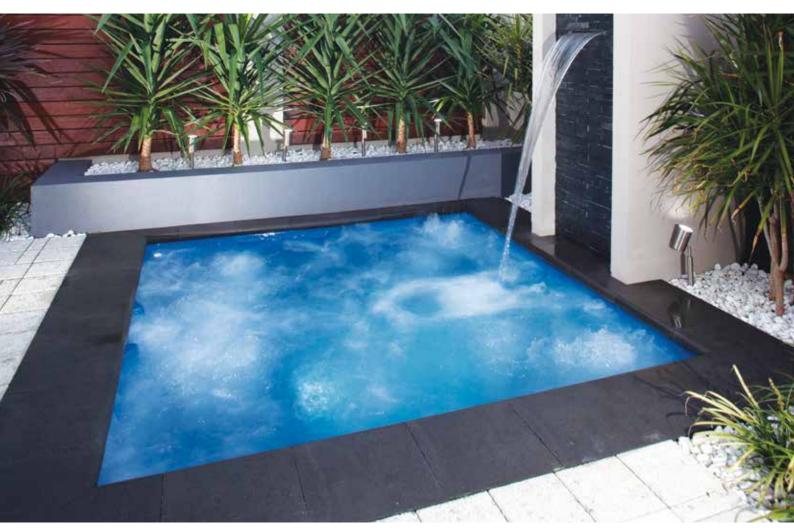

## imaginepools<sup>™</sup> THE DREAM SPA<sup>™</sup> square

+ Enjoy having soothing warm water massage your body

- + Spa owners enjoy the opportunity to reduce stress and anxiety through daily usage
- + Use prior to bedtime could relax your nerves and muscles allowing for a better and easier sleep
- + Square design is complimentary to the classic swimming pool models or can be utilized as a stand alone spa with multiple jets
- + Spillover design is available so that you can elevate the spa above the pool turning it into a water feature