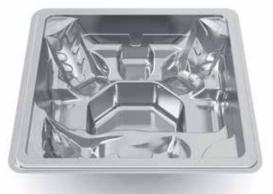

## imaginepools<sup>™</sup> THE DREAM SPA<sup>™</sup> square

+ Enjoy having soothing warm water massage your body

- + Spa owners enjoy the opportunity to reduce stress and anxiety through daily usage
- + Use prior to bedtime could relax your nerves and muscles allowing for a better and easier sleep
- + Square design is complimentary to the classic swimming pool models or can be utilized as a stand alone spa with multiple jets
- + Spillover design is available so that you can elevate the spa above the pool turning it into a water feature

| Spa       | Length | Width | Deep  |
|-----------|--------|-------|-------|
| Square    | 8'     | 7′ 5″ | 3′ 2″ |
| Spillover | 8'     | 7′ 5″ | 3′ 2″ |

\*Spillover option available upon reques

DEALER INFO