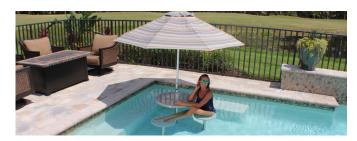

# in-pool furniture

Destination Lounger and 16" table shown above in Starry Night

#### **UPGRADE YOUR SHADE**

Destination Series™ features specially designed tables that allow you to add a table under your favorite sun shelf umbrella. In-pool tables upgrade your shade and keep everyone in the pool.

## POOL LOUNGER™

The Destination Lounger<sup>TM</sup> lets you relax and enjoy the pool without a splash. Elegant design and sturdy construction combine to give pool owners the opportunity to upgrade their sun shelf space with ease. Made using an advanced RTM manufacturing process, Destination Loungers are lightweight yet strong. The innovative design allows pool owners to easily fill the base section with water but, more importantly, it's easy to remove the water allowing the lounger to be moved when not in use.