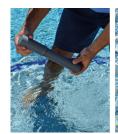

#### ADAPTER KITS

Sun shelf tables install into most 1.5" umbrella anchors in three easy steps with the Adapter Kit from S.R.Smith. Adapter Kits have been verified for use with most popular 6" umbrella anchor manufacturers including Aqua Star, Waterways and CMP. Compatibility with other brands is not guaranteed.