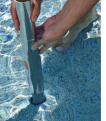

#### ADAPTER KITS

Sun shelf tables install into most 1.5" umbrella anchors in three easy steps with the Adapter Kit from S.R.Smith. Adapter Kits have been verified for use with most popular 6" umbrella anchor manufacturers including Aqua Star, Waterways and CMP. Compatibility with other brands is not guaranteed.