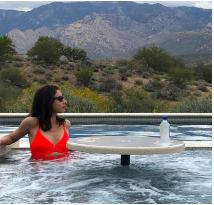

## POOL LOUNGER™

The Destination Lounger<sup>TM</sup> lets you relax and enjoy the pool without a splash. Elegant design and sturdy construction combine to give pool owners the opportunity to upgrade their sun shelf space with ease. Made using an advanced RTM manufacturing process, Destination Loungers are lightweight yet strong. The innovative design allows pool owners to easily fill the base section with water but, more importantly, it's easy to remove the water allowing the lounger to be moved when not in use.

- Perfect for residential or commercial use
- For use on a pool ledge with water depths up to 12 inches
- High-quality RTM composite material
- UV protection to resist fading
- Compatible with all pool types, including vinyl
- Exclusive colors and visual textures
- · Made in the USA