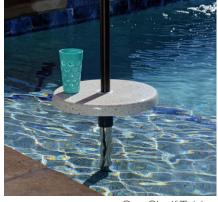

#### **UPGRADE YOUR SHADE**

Destination Series™ features specially designed tables that allow you to add a table under your favorite sun shelf umbrella. In-pool tables upgrade your shade and keep everyone in the pool.

#### ADAPTER KITS

Sun shelf tables install into most 1.5" umbrella anchors in three easy steps with the Adapter Kit from S.R.Smith. Adapter Kits have been verified for use with most popular 6" umbrella anchor manufacturers including Aqua Star, Waterways and CMP. Compatibility with other brands is not guaranteed.