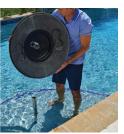

## POOL LOUNGER™

The Destination Lounger<sup>TM</sup> lets you relax and enjoy the pool without a splash. Elegant design and sturdy construction combine to give pool owners the opportunity to upgrade their sun shelf space with ease. Made using an advanced RTM manufacturing process, Destination Loungers are lightweight yet strong. The innovative design allows pool owners to easily fill the base section with water but, more importantly, it's easy to remove the water allowing the lounger to be moved when not in use.

- Perfect for residential or commercial use
- For use on a pool ledge with water depths up to 12 inches
- High-quality RTM composite material
- UV protection to resist fading
- Compatible with all pool types, including vinyl
- Exclusive colors and visual textures
- · Made in the USA