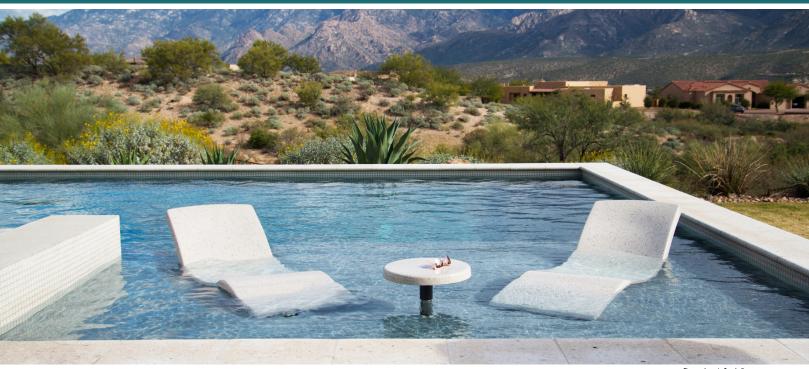

# in-pool furniture

Destination Lounger and 16" table shown above in Starry Night

Pool or Spa Table

Pool Seat

Sun Shelf Table

### TABLES & SEATING

Make the most of a sun shelf with tables and seating that allows you to cool off without splashing around. Bring your book, favorite beverage and a snack to spend hours relaxing in your personal destination space.

#### **UPGRADE YOUR SHADE**

Destination Series™ features specially designed tables that allow you to add a table under your favorite sun shelf umbrella. In-pool tables upgrade your shade and keep everyone in the pool.