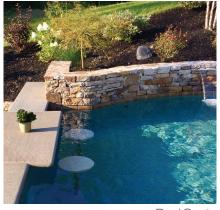

# in-pool furniture

Destination Lounger and 16" table shown above in Starry Night

### TABLES & SEATING

Make the most of a sun shelf with tables and seating that allows you to cool off without splashing around. Bring your book, favorite beverage and a snack to spend hours relaxing in your personal destination space.

#### **FEATURES:**

- 16" & 30" Round Tables and 16" Round Seats
- 30" Round Table with optional cup holders
- Tables with integrated umbrella support feature
- Tables and Seats anchor into 6" anchors
- Easily removable without tools
- Perfect for gunite and vinyl pools
- Salt pool friendly
- Made in the USA