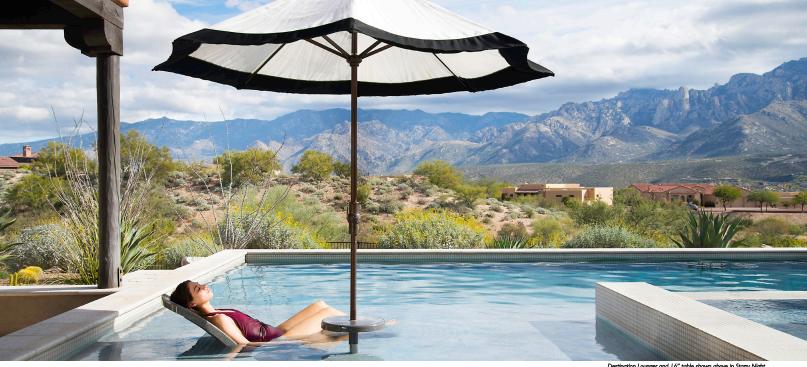

#### **UPGRADE YOUR SHADE**

Destination Series™ features specially designed tables that allow you to add a table under your favorite sun shelf umbrella. In-pool tables upgrade your shade and keep everyone in the pool.

#### ADAPTER KITS

Sun shelf tables install into most 1.5" umbrella anchors in three easy steps with the Adapter Kit from S.R.Smith. Adapter Kits have been verified for use with most popular 6" umbrella anchor manufacturers including Aqua Star, Waterways and CMP. Compatibility with other brands is not guaranteed.