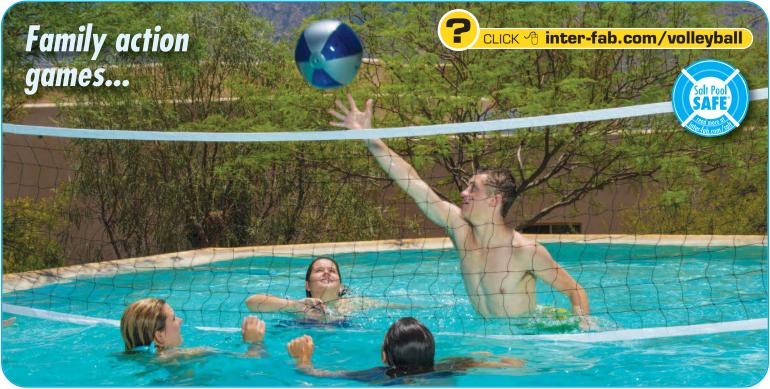

## volleyball

N N

- Complete Game Set with Net, Ball, Pump, Needle and Support Legs to Create a Sports Themed Pool
- Three Style of Anchors: Bronze, Plastic or On-Deck Anchors to Provide Many Options
- Optional Retrofit Adapter Kit Allows Support Legs to Fit into 1.5" Plastic Umbrella Anchors
- Durable 16' Long x 3' High Tournament Style Net with Ties to Fit up to a 20' Wide Pools
- In-deck Anchor Option Allows for Easy Removal of Game Set or Use an On-Deck Mount for Permanent Placement on an Existing Deck
- Stainless Steel Legs and Hardware for Superior Strength and Corrosion Resistance
- Legs can be Upgraded to One of 6 Custom Powder Coat Colors or 3 Thermo Plastic Coating (TPC) Colors to Match Your Backyard Décor