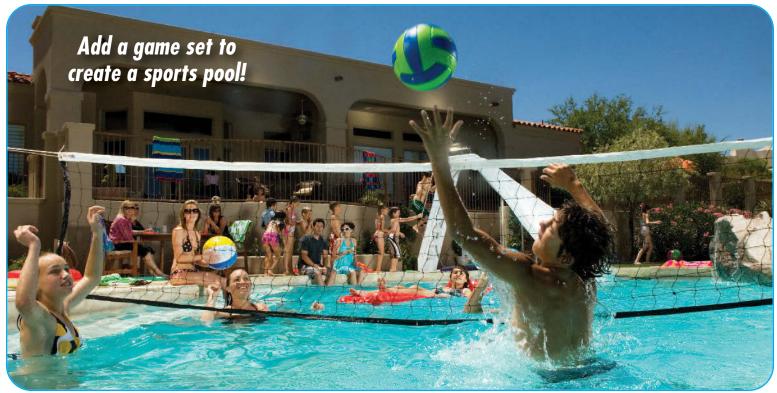

## volleyball

N N

- Complete Game Set with Net, Ball, Pump, Needle and Support Legs to Create a Sports Themed Pool
- Three Style of Anchors: Bronze, Plastic or On-Deck Anchors to Provide Many Options
- Optional Retrofit Adapter Kit Allows Support Legs to Fit into 1.5" Plastic Umbrella Anchors
- Durable 16' Long x 3' High Tournament Style Net with Ties to Fit up to a 20' Wide Pools
- In-deck Anchor Option Allows for Easy Removal of Game Set or Use an On-Deck Mount for Permanent Placement on an Existing Deck
- Stainless Steel Legs and Hardware for Superior Strength and Corrosion Resistance
- Legs can be Upgraded to One of 6 Custom Powder Coat Colors or 3 Thermo Plastic Coating (TPC) Colors to Match Your Backyard Décor